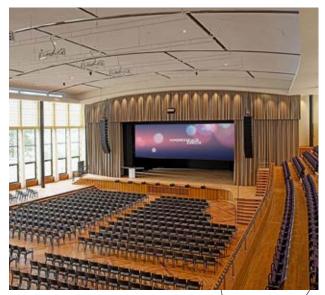

## **KONGRESSSAAL WITH KONGRESS-**FOYER AND GALLERY

The Kongresssaal is not only the largest, but with over 11 metres also the highest hall in the Zurich Convention Center. It has parquet flooring and can be darkened like all other rooms. The state-of-the-art technology and the fixed stage make it ideal for a wide variety of productions. Thanks to a completely retractable lifting wall, the Kongresssaal with the Kongressfoyer can be extended by a further 550 sqm. The gallery in the Kongressfoyer provides access to the permanently seated Kongresssaal Gallery. The side exits of the Kongresssaal lead to the terrace with its wonderful view over Lake Zurich.