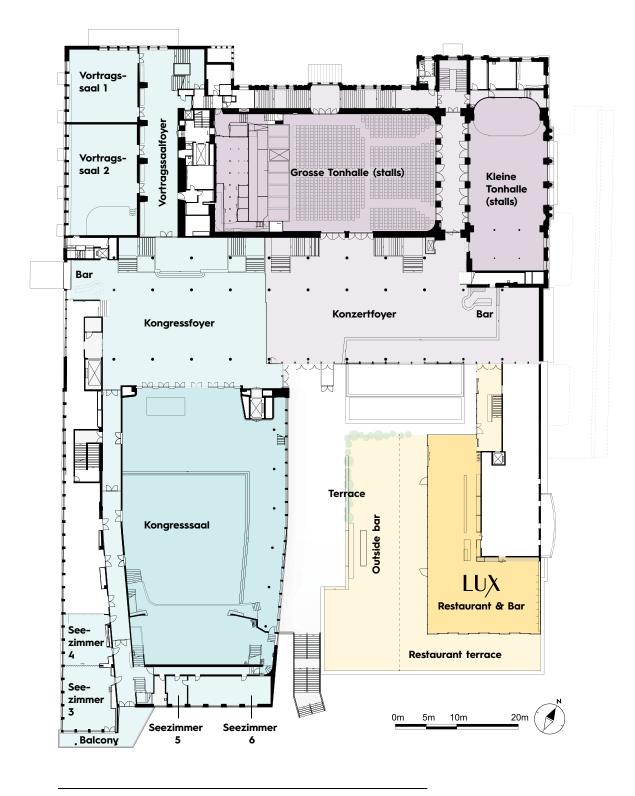

### ZURICH CONVENTION CENTER

#### LEVEL 1

Lake Zurich

## **KONGRESSSAAL WITH KONGRESS-**FOYER AND GALLERY

The Kongresssaal is not only the largest, but with over 11 metres also the highest hall in the Zurich Convention Center. It has parquet flooring and can be darkened like all other rooms. The state-of-the-art technology and the fixed stage make it ideal for a wide variety of productions. Thanks to a completely retractable lifting wall, the Kongresssaal with the Kongressfoyer can be extended by a further 550 sqm. The gallery in the Kongressfoyer provides access to the permanently seated Kongresssaal Gallery. The side exits of the Kongresssaal lead to the terrace with its wonderful view over Lake Zurich.

# **VORTRAGSSAAL 1 AND 2 WITH** VORTRAGSSAALFOYER

Vortragssaal 1 and 2 with the associated Vortragssaalfoyer are located directly opposite the Kongresssaal. This is ideally suited for gastronomic use - for example for a welcome drink. While the larger Vortragssaal 2 has a permanently installed stage, Vortragssaal 1 has no stage. Vortragssaal 1 is particularly suitable for live broadcasts, as a professional TV live streaming studio is available on request.

# **GROSSE TONHALLE WITH KONZERT-**FOYER, GALLERY AND LOUNGE

The world-famous Tonhalle Zurich with its magnificent Grosse Tonhalle shines in new historical splendour after a detailed restoration. Whether downstairs in the hall or upstairs in the gallery - the new organ and the unique acoustics delight guests with very special sounds. Before, during and after the event, the associated Konzertfoyer and its gallery with terrace access and lake view invite guests to linger.

## **KLEINE TONHALLE WITH KONZERT-**FOYER, GALERIE AND LOUNGE

The Kleine Tonhalle proves to be no less magnificent. Together with its gallery it is suitable for events with up to 630 people. The Lounge can be reached via the Konzertfoyer Gallery of the associated Konzertfover for a more individual conclusion to a successful evening of events.