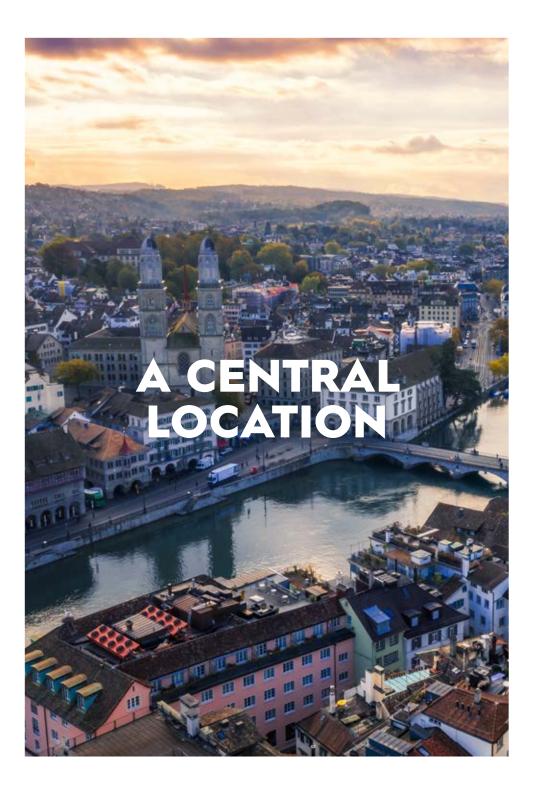

#### WHERE WE ARE

The newly refurbished Zurich
Convention Center and historic
Tonhalle complex are situated
in the heart of the city, so our event
venue not only offers a unique
view of Lake Zurich and the
mountains, but also the opportunity
to welcome guests from around
the world in a central location.

### CONNECTED TO THE WIDER WORLD

Situated in the heart of Europe, Zurich enjoys ideal transport links. Direct flights from 190 destinations in 68 countries will bring you to our city. Moreover, it only takes 20 minutes to travel from the airport to the Convention Center.