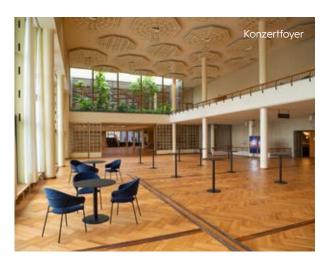

## AS DIVERSE AS THE EVENTS IT HOSTS

With 5,300 m<sup>2</sup> available for events, a total of 4,500 seats, and more than 20 rooms and foyers, Zurich Convention Center is a unique venue. No other location in the heart of Zurich offers such flexible and individual options.

If requested, almost every room or area can be made bigger or smaller, divided up, or extended to include any additional space that adjoins it. The way the complex is split into different buildings and levels also allows you to simultaneously conduct several events or breakout sessions.