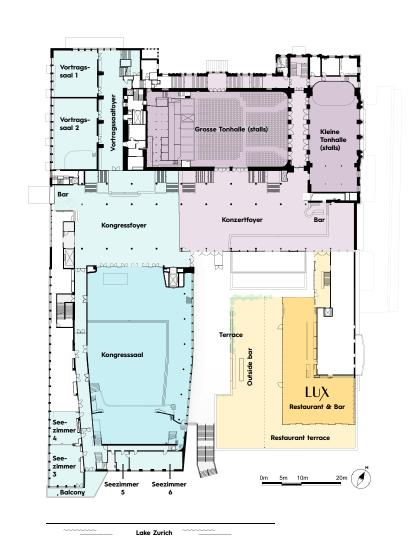

### **LEVELS PLAN**

Scan and visit Zurich Convention Center
ZURICHCONVENTIONCENTER.COM/TOUR

LEVEL 0 LEVEL 1

- 1 Tonhalle Entrance
- **©** Zurich Convention Center Entrance
- Restaurant Entrance
- Gartensaal Entrance

- Seezimmer Entrance
- 2 Zurich Convention Center Entrance
- Vortrags- & Vereinssäle Entrance

LEVEL 2 LEVEL 3