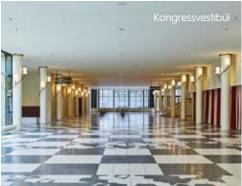

#### Max. number of people

|                                        |              |               |                                          |                                         |          |         |         | Max. number of people |        |                 |                             |                       |                     |  |
|----------------------------------------|--------------|---------------|------------------------------------------|-----------------------------------------|----------|---------|---------|-----------------------|--------|-----------------|-----------------------------|-----------------------|---------------------|--|
| Function rooms                         | Area<br>(m²) | Height<br>(m) | Max.<br>gross<br>exhibition<br>area (m²) | Max.<br>perm.<br>pers. in<br>exhibition | Flooring | Theatre | Seminar | U-shape               | Block  | Banquet<br>oval | Banquet<br>rectan-<br>gular | Cocktail<br>reception | Drinks<br>reception |  |
| Kongresssaal                           | 865          | ~ 11.6        |                                          |                                         | parquet  | 1,125   | 593     | 108                   |        | 600             | 758                         | 592                   | 1,076               |  |
| Kongresssaal<br>Gallery                | 360          |               |                                          |                                         | parquet  | 540     |         |                       |        |                 |                             |                       |                     |  |
| Kongresssaal<br>with Gallery           | ••••         |               |                                          |                                         | parquet  | 1,665   |         |                       |        |                 |                             |                       |                     |  |
| Kongresssaal<br>with Foyer             | 1,402        | •             | 1,071                                    | 1,627                                   | parquet  | 1,476   | 899     |                       |        | 900             | 768                         | 1,032                 | 1,627               |  |
| Kongresssaal with<br>Gallery and Foyer | •••••        | •             | •                                        |                                         | parquet  | 2,000   |         |                       |        |                 |                             |                       | <u></u>             |  |
| Kongressfoyer                          | 550          | ~ 8.00        |                                          |                                         | parquet  |         |         |                       |        | 240             |                             | 352                   | 680                 |  |
| Kongressfoyer<br>Gallery               | 354          | 3.95          |                                          |                                         | parquet  | 145     |         |                       |        |                 |                             |                       |                     |  |
| Kongressvestibül                       | 953          | 4.15          | 583                                      | 1,525                                   | terrazzo |         |         |                       |        |                 |                             |                       |                     |  |
| Gartensaal 1 A-C                       | 519          | 4.25          |                                          |                                         | terrazzo | 600     | 378     |                       |        | 330             | 432                         | 348                   | 648                 |  |
| Gartensaal 1 A-B                       | 370          | •             | •                                        |                                         | terrazzo | 518     | 249     | 84                    | •••••  | 280             | 323                         | 280                   | 450                 |  |
| Gartensaal 1 B-C                       | 342          | •             | •                                        |                                         | terrazzo | 300     | 234     | 76                    | •••••  | 230             | 283                         | 204                   | 300                 |  |
| Gartensaal 1 A                         | 174          | •             | •                                        |                                         | terrazzo | 182     | 94      | 48                    |        | 140             | 160                         | 112                   | 219                 |  |
| Gartensaal 1 B                         | 196          | •             | •                                        |                                         | terrazzo | 232     | 96      | 48                    |        | 140             | 200                         | 112                   | 257                 |  |
| Gartensaal 1 C                         | 146          | •             | •                                        |                                         | terrazzo | 169     | 76      | 48                    | •••••  | 110             | 120                         | 112                   | 192                 |  |
| Gartensaal 2                           | 338          |               | •                                        |                                         | terrazzo | 473     | 258     | 86                    | •••••  | 240             | 320                         | 228                   | 430                 |  |
| Gartensaalfoyer                        | 494          |               | •                                        |                                         | terrazzo | •       |         |                       | •••••• |                 | •                           | 268                   | 520                 |  |
| Gartensaal 1<br>with Foyer             | 1,013        |               |                                          |                                         | terrazzo |         |         |                       |        | 780             |                             | 680                   | 1,415               |  |
| Gartensaal 2<br>with Foyer             | 832          |               |                                          |                                         | terrazzo |         |         |                       |        | 670             |                             | 436                   | 916                 |  |
| Gartensaal 1+2<br>with Foyer           | 1,351        |               | 987                                      | 1,916                                   | terrazzo |         |         |                       |        | 990             | 1,248                       | 768                   | 1,738               |  |
| Seezimmer 1 A-C                        | 174          |               |                                          |                                         | parquet  | 171     | 70      |                       |        | 120             | 97                          | 112                   | 219                 |  |
| Seezimmer 1A                           | 58           |               |                                          |                                         | parquet  | 50      | 31      | 21                    | 28     | 30              | 48                          | 50                    | 50                  |  |
| Seezimmer 1B                           | 55           |               |                                          |                                         | parquet  | 50      | 31      | 21                    | 28     | 30              | 48                          | 50                    | 50                  |  |
| Seezimmer 1C                           | 56           |               |                                          |                                         | parquet  | 55      | 31      | 20                    | 28     | 30              | 48                          | 55                    | 55                  |  |
| Seezimmer 2                            | 115          |               |                                          |                                         | parquet  | 50      | 43      | 28                    | 36     | 50              |                             | 50                    | 50                  |  |
| Seezimmer 3                            | 85           |               |                                          |                                         | parquet  | 50      | 49      | 29                    | 36     | 40              | 50                          | 50                    | 50                  |  |
| Seezimmer 4                            | 60           |               |                                          |                                         | parquet  | 60      | 28      | 21                    | 27     |                 | 34                          | 44                    | 78                  |  |
| Seezimmer 3+4                          | 145          |               |                                          |                                         | parquet  | 150     | 85      |                       |        | 80              | 80                          | 84                    | 187                 |  |