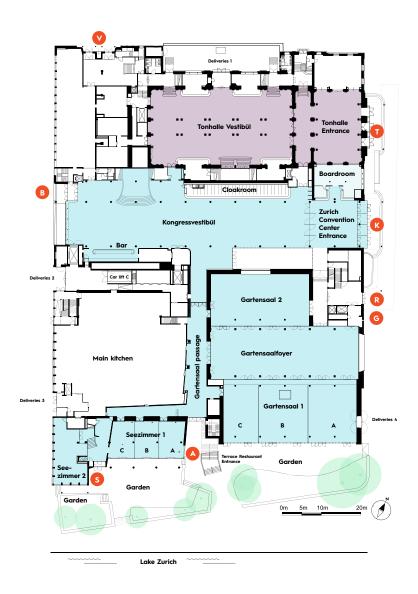

### **LEVELS PLAN**

Scan and visit Zurich Convention Center
ZURICHCONVENTIONCENTER.COM/TOUR

LEVEL 0 LEVEL 1

- 1 Tonhalle Entrance
- **©** Zurich Convention Center Entrance
- Restaurant Entrance
- Gartensaal Entrance

- Seezimmer Entrance
- 2 Zurich Convention Center Entrance
- Vortrags- & Vereinssäle Entrance

LEVEL 2 LEVEL 3