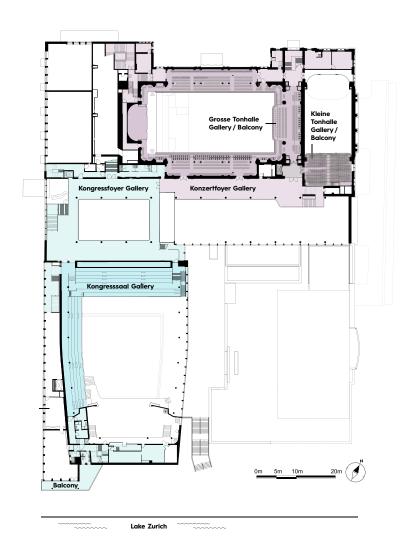

### **LEVELS PLAN**

Scan and visit Zurich Convention Center
ZURICHCONVENTIONCENTER.COM/TOUR

LEVEL 0 LEVEL 1

- 1 Tonhalle Entrance
- **©** Zurich Convention Center Entrance
- Restaurant Entrance
- Gartensaal Entrance

- Seezimmer Entrance
- 2 Zurich Convention Center Entrance
- Vortrags- & Vereinssäle Entrance

LEVEL 2 LEVEL 3