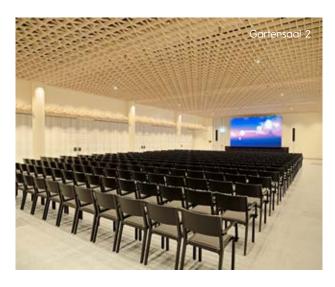

#### Max. number of people

|                                        |              |               |                                          |                                         |          |         |         | Max. number of people |        |                 |                             |                       |                     |  |
|----------------------------------------|--------------|---------------|------------------------------------------|-----------------------------------------|----------|---------|---------|-----------------------|--------|-----------------|-----------------------------|-----------------------|---------------------|--|
| Function rooms                         | Area<br>(m²) | Height<br>(m) | Max.<br>gross<br>exhibition<br>area (m²) | Max.<br>perm.<br>pers. in<br>exhibition | Flooring | Theatre | Seminar | U-shape               | Block  | Banquet<br>oval | Banquet<br>rectan-<br>gular | Cocktail<br>reception | Drinks<br>reception |  |
| Kongresssaal                           | 865          | ~ 11.6        |                                          |                                         | parquet  | 1,125   | 593     | 108                   |        | 600             | 758                         | 592                   | 1,076               |  |
| Kongresssaal<br>Gallery                | 360          |               |                                          |                                         | parquet  | 540     |         |                       |        |                 |                             |                       |                     |  |
| Kongresssaal<br>with Gallery           | ••••         |               |                                          |                                         | parquet  | 1,665   |         |                       |        |                 |                             |                       |                     |  |
| Kongresssaal<br>with Foyer             | 1,402        | •             | 1,071                                    | 1,627                                   | parquet  | 1,476   | 899     |                       |        | 900             | 768                         | 1,032                 | 1,627               |  |
| Kongresssaal with<br>Gallery and Foyer | •••••        | •             | •                                        |                                         | parquet  | 2,000   |         |                       |        |                 |                             |                       | <u></u>             |  |
| Kongressfoyer                          | 550          | ~ 8.00        |                                          |                                         | parquet  |         |         |                       |        | 240             |                             | 352                   | 680                 |  |
| Kongressfoyer<br>Gallery               | 354          | 3.95          |                                          |                                         | parquet  | 145     |         |                       |        |                 |                             |                       |                     |  |
| Kongressvestibül                       | 953          | 4.15          | 583                                      | 1,525                                   | terrazzo |         |         |                       |        |                 |                             |                       |                     |  |
| Gartensaal 1 A-C                       | 519          | 4.25          |                                          |                                         | terrazzo | 600     | 378     |                       |        | 330             | 432                         | 348                   | 648                 |  |
| Gartensaal 1 A-B                       | 370          | •             | •                                        |                                         | terrazzo | 518     | 249     | 84                    | •••••  | 280             | 323                         | 280                   | 450                 |  |
| Gartensaal 1 B-C                       | 342          | •             | •                                        |                                         | terrazzo | 300     | 234     | 76                    | •••••  | 230             | 283                         | 204                   | 300                 |  |
| Gartensaal 1 A                         | 174          | •             | •                                        |                                         | terrazzo | 182     | 94      | 48                    |        | 140             | 160                         | 112                   | 219                 |  |
| Gartensaal 1 B                         | 196          | •             | •                                        |                                         | terrazzo | 232     | 96      | 48                    |        | 140             | 200                         | 112                   | 257                 |  |
| Gartensaal 1 C                         | 146          | •             | •                                        |                                         | terrazzo | 169     | 76      | 48                    | •••••  | 110             | 120                         | 112                   | 192                 |  |
| Gartensaal 2                           | 338          |               | •                                        |                                         | terrazzo | 473     | 258     | 86                    | •••••  | 240             | 320                         | 228                   | 430                 |  |
| Gartensaalfoyer                        | 494          |               | •                                        |                                         | terrazzo | •       |         |                       | •••••• |                 | •                           | 268                   | 520                 |  |
| Gartensaal 1<br>with Foyer             | 1,013        |               |                                          |                                         | terrazzo |         |         |                       |        | 780             |                             | 680                   | 1,415               |  |
| Gartensaal 2<br>with Foyer             | 832          |               |                                          |                                         | terrazzo |         |         |                       |        | 670             |                             | 436                   | 916                 |  |
| Gartensaal 1+2<br>with Foyer           | 1,351        |               | 987                                      | 1,916                                   | terrazzo |         |         |                       |        | 990             | 1,248                       | 768                   | 1,738               |  |
| Seezimmer 1 A-C                        | 174          |               |                                          |                                         | parquet  | 171     | 70      |                       |        | 120             | 97                          | 112                   | 219                 |  |
| Seezimmer 1A                           | 58           |               |                                          |                                         | parquet  | 50      | 31      | 21                    | 28     | 30              | 48                          | 50                    | 50                  |  |
| Seezimmer 1B                           | 55           |               |                                          |                                         | parquet  | 50      | 31      | 21                    | 28     | 30              | 48                          | 50                    | 50                  |  |
| Seezimmer 1C                           | 56           |               |                                          |                                         | parquet  | 55      | 31      | 20                    | 28     | 30              | 48                          | 55                    | 55                  |  |
| Seezimmer 2                            | 115          |               |                                          |                                         | parquet  | 50      | 43      | 28                    | 36     | 50              |                             | 50                    | 50                  |  |
| Seezimmer 3                            | 85           |               |                                          |                                         | parquet  | 50      | 49      | 29                    | 36     | 40              | 50                          | 50                    | 50                  |  |
| Seezimmer 4                            | 60           |               |                                          |                                         | parquet  | 60      | 28      | 21                    | 27     |                 | 34                          | 44                    | 78                  |  |
| Seezimmer 3+4                          | 145          |               |                                          |                                         | parquet  | 150     | 85      |                       |        | 80              | 80                          | 84                    | 187                 |  |