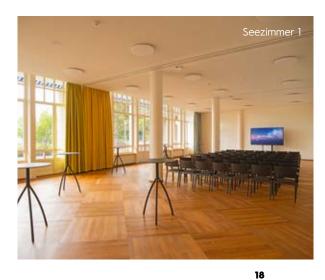

#### Max. number of people

|                                        |              |               |                                          |                                         |          |         |         | Max. number of people |        |                 |                             |                       |                     |  |
|----------------------------------------|--------------|---------------|------------------------------------------|-----------------------------------------|----------|---------|---------|-----------------------|--------|-----------------|-----------------------------|-----------------------|---------------------|--|
| Function rooms                         | Area<br>(m²) | Height<br>(m) | Max.<br>gross<br>exhibition<br>area (m²) | Max.<br>perm.<br>pers. in<br>exhibition | Flooring | Theatre | Seminar | U-shape               | Block  | Banquet<br>oval | Banquet<br>rectan-<br>gular | Cocktail<br>reception | Drinks<br>reception |  |
| Kongresssaal                           | 865          | ~ 11.6        |                                          |                                         | parquet  | 1,125   | 593     | 108                   |        | 600             | 758                         | 592                   | 1,076               |  |
| Kongresssaal<br>Gallery                | 360          |               |                                          |                                         | parquet  | 540     |         |                       |        |                 |                             |                       |                     |  |
| Kongresssaal<br>with Gallery           | ••••         |               |                                          |                                         | parquet  | 1,665   |         |                       |        |                 |                             |                       |                     |  |
| Kongresssaal<br>with Foyer             | 1,402        | •             | 1,071                                    | 1,627                                   | parquet  | 1,476   | 899     |                       |        | 900             | 768                         | 1,032                 | 1,627               |  |
| Kongresssaal with<br>Gallery and Foyer | •••••        | •             | •                                        |                                         | parquet  | 2,000   |         |                       |        |                 |                             |                       | <u></u>             |  |
| Kongressfoyer                          | 550          | ~ 8.00        |                                          |                                         | parquet  |         |         |                       |        | 240             |                             | 352                   | 680                 |  |
| Kongressfoyer<br>Gallery               | 354          | 3.95          |                                          |                                         | parquet  | 145     |         |                       |        |                 |                             |                       |                     |  |
| Kongressvestibül                       | 953          | 4.15          | 583                                      | 1,525                                   | terrazzo |         |         |                       |        |                 |                             |                       |                     |  |
| Gartensaal 1 A-C                       | 519          | 4.25          |                                          |                                         | terrazzo | 600     | 378     |                       |        | 330             | 432                         | 348                   | 648                 |  |
| Gartensaal 1 A-B                       | 370          | •             | •                                        |                                         | terrazzo | 518     | 249     | 84                    | •••••  | 280             | 323                         | 280                   | 450                 |  |
| Gartensaal 1 B-C                       | 342          | •             | •                                        |                                         | terrazzo | 300     | 234     | 76                    | •••••  | 230             | 283                         | 204                   | 300                 |  |
| Gartensaal 1 A                         | 174          | •             | •                                        |                                         | terrazzo | 182     | 94      | 48                    |        | 140             | 160                         | 112                   | 219                 |  |
| Gartensaal 1 B                         | 196          | •             | •                                        |                                         | terrazzo | 232     | 96      | 48                    |        | 140             | 200                         | 112                   | 257                 |  |
| Gartensaal 1 C                         | 146          | •             | •                                        |                                         | terrazzo | 169     | 76      | 48                    | •••••  | 110             | 120                         | 112                   | 192                 |  |
| Gartensaal 2                           | 338          |               | •                                        |                                         | terrazzo | 473     | 258     | 86                    | •••••  | 240             | 320                         | 228                   | 430                 |  |
| Gartensaalfoyer                        | 494          |               | •                                        |                                         | terrazzo | •       |         |                       | •••••• |                 | •                           | 268                   | 520                 |  |
| Gartensaal 1<br>with Foyer             | 1,013        |               |                                          |                                         | terrazzo |         |         |                       |        | 780             |                             | 680                   | 1,415               |  |
| Gartensaal 2<br>with Foyer             | 832          |               |                                          |                                         | terrazzo |         |         |                       |        | 670             |                             | 436                   | 916                 |  |
| Gartensaal 1+2<br>with Foyer           | 1,351        |               | 987                                      | 1,916                                   | terrazzo |         |         |                       |        | 990             | 1,248                       | 768                   | 1,738               |  |
| Seezimmer 1 A-C                        | 174          |               |                                          |                                         | parquet  | 171     | 70      |                       |        | 120             | 97                          | 112                   | 219                 |  |
| Seezimmer 1A                           | 58           |               |                                          |                                         | parquet  | 50      | 31      | 21                    | 28     | 30              | 48                          | 50                    | 50                  |  |
| Seezimmer 1B                           | 55           |               |                                          |                                         | parquet  | 50      | 31      | 21                    | 28     | 30              | 48                          | 50                    | 50                  |  |
| Seezimmer 1C                           | 56           |               |                                          |                                         | parquet  | 55      | 31      | 20                    | 28     | 30              | 48                          | 55                    | 55                  |  |
| Seezimmer 2                            | 115          |               |                                          |                                         | parquet  | 50      | 43      | 28                    | 36     | 50              |                             | 50                    | 50                  |  |
| Seezimmer 3                            | 85           |               |                                          |                                         | parquet  | 50      | 49      | 29                    | 36     | 40              | 50                          | 50                    | 50                  |  |
| Seezimmer 4                            | 60           |               |                                          |                                         | parquet  | 60      | 28      | 21                    | 27     |                 | 34                          | 44                    | 78                  |  |
| Seezimmer 3+4                          | 145          |               |                                          |                                         | parquet  | 150     | 85      |                       |        | 80              | 80                          | 84                    | 187                 |  |