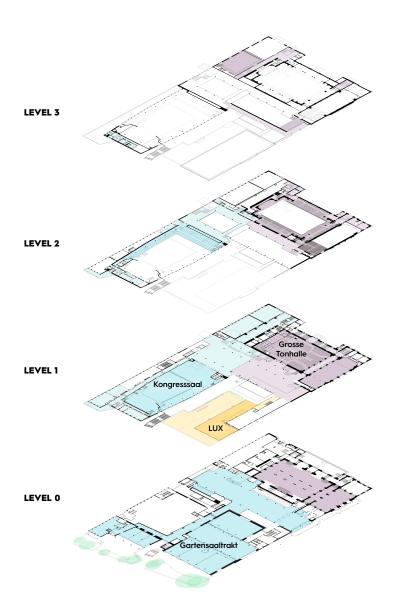

### **LEVELS PLAN**

Scan and visit Zurich Convention Center
ZURICHCONVENTIONCENTER.COM/TOUR

LEVEL 0 LEVEL 1

- 1 Tonhalle Entrance
- **©** Zurich Convention Center Entrance
- Restaurant Entrance
- Gartensaal Entrance

- Seezimmer Entrance
- 2 Zurich Convention Center Entrance
- Vortrags- & Vereinssäle Entrance

LEVEL 2 LEVEL 3