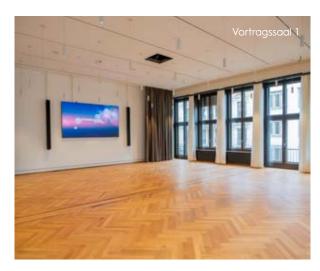

#### Max. number of people

| Function rooms                                        | Area<br>(m²) | Height<br>(m) | Max.<br>gross<br>exhibition<br>area (m²) | Max.<br>perm.<br>pers. in<br>exhibition | Flooring         | Theatre | Seminar | U-shape | Block | Banquet<br>oval | Banquet<br>rectan-<br>gular | Cocktail<br>reception | Drinks<br>reception |
|-------------------------------------------------------|--------------|---------------|------------------------------------------|-----------------------------------------|------------------|---------|---------|---------|-------|-----------------|-----------------------------|-----------------------|---------------------|
| Seezimmer 5                                           | 15           |               |                                          |                                         | parquet          |         |         |         |       |                 |                             |                       |                     |
| Seezimmer 6                                           | 63           |               | •                                        | •                                       | parquet          | 69      | 26      |         | 32    |                 |                             | 60                    | 80                  |
| Vortragssaal 1                                        | 132          |               |                                          |                                         | parquet          | 100     | 74      | 39      | 32    | 100             | 100                         | 80                    | 100                 |
| Vortragssaal 2                                        | 167          |               |                                          |                                         | parquet          | 180     | 90      | 79      |       | 110             | 128                         | 100                   | 200                 |
| Vortragssaalfoyer                                     | 132          |               |                                          |                                         | parquet          |         |         |         |       |                 |                             |                       | 100                 |
| Vereinssaal                                           | 235          |               |                                          |                                         | parquet          | 200     | 123     | 52      |       | 150             |                             |                       | 200                 |
| Boardroom                                             | 59.73        |               |                                          |                                         |                  |         |         |         |       |                 |                             |                       |                     |
| Grosse Tonhalle<br>(stalls)                           | 457          |               |                                          |                                         | parquet          | 816     |         |         |       | 360             | 448                         |                       |                     |
| Grosse Tonhalle<br>Gallery / Balcony                  |              |               |                                          |                                         | parquet          | 614     |         |         |       |                 |                             |                       |                     |
| Grosse Tonhalle<br>(stalls) with Gallery /<br>Balcony |              |               |                                          |                                         | parquet          | 1,430   |         |         |       |                 |                             |                       |                     |
| Kleine Tonhalle<br>(stalls)                           | 275          | •             |                                          |                                         | parquet          | 450     | 192     | 64      |       | 200             | 220                         | 200                   | 300                 |
| Kleine Tonhalle<br>Gallery / Balcony                  |              |               |                                          |                                         | parquet          | 181     |         |         |       |                 |                             |                       |                     |
| Kleine Tonhalle<br>(stalls) with Gallery /<br>Balcony |              |               |                                          |                                         | parquet          | 631     |         |         |       |                 |                             |                       |                     |
| Konzertfoyer                                          | 742          |               | 485                                      | 980                                     | parquet          |         |         |         |       |                 |                             | 340                   | 660                 |
| Konzertfoyer<br>Gallery                               | 190          |               |                                          |                                         | parquet          |         |         |         |       |                 |                             |                       |                     |
| Lounge                                                | 62           |               |                                          |                                         | parquet          | 50      |         |         |       |                 |                             | 50                    | 50                  |
| Tonhalle Vestibül                                     | 647          |               | 436                                      | 665                                     | terrazzo         |         |         |         |       |                 |                             | 320                   | 655                 |
| Restaurant                                            |              |               |                                          |                                         | terrazzo         |         |         |         |       | 140             |                             |                       |                     |
| Restaurant terrace                                    |              |               |                                          |                                         | natural<br>stone |         |         |         |       | 140             |                             |                       |                     |