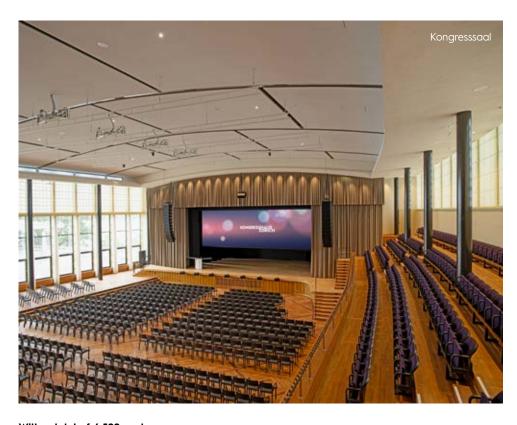

#### Max. number of people

|                                        |              |               |                                          |                                         |          |         |         | Max. number of people |        |                 |                             |                       |                     |  |
|----------------------------------------|--------------|---------------|------------------------------------------|-----------------------------------------|----------|---------|---------|-----------------------|--------|-----------------|-----------------------------|-----------------------|---------------------|--|
| Function rooms                         | Area<br>(m²) | Height<br>(m) | Max.<br>gross<br>exhibition<br>area (m²) | Max.<br>perm.<br>pers. in<br>exhibition | Flooring | Theatre | Seminar | U-shape               | Block  | Banquet<br>oval | Banquet<br>rectan-<br>gular | Cocktail<br>reception | Drinks<br>reception |  |
| Kongresssaal                           | 865          | ~ 11.6        |                                          |                                         | parquet  | 1,125   | 593     | 108                   |        | 600             | 758                         | 592                   | 1,076               |  |
| Kongresssaal<br>Gallery                | 360          |               |                                          |                                         | parquet  | 540     |         |                       |        |                 |                             |                       |                     |  |
| Kongresssaal<br>with Gallery           | ••••         |               |                                          |                                         | parquet  | 1,665   |         |                       |        |                 |                             |                       |                     |  |
| Kongresssaal<br>with Foyer             | 1,402        | •             | 1,071                                    | 1,627                                   | parquet  | 1,476   | 899     |                       |        | 900             | 768                         | 1,032                 | 1,627               |  |
| Kongresssaal with<br>Gallery and Foyer | •••••        | •             | •                                        |                                         | parquet  | 2,000   |         |                       |        |                 |                             |                       | <u></u>             |  |
| Kongressfoyer                          | 550          | ~ 8.00        |                                          |                                         | parquet  |         |         |                       |        | 240             |                             | 352                   | 680                 |  |
| Kongressfoyer<br>Gallery               | 354          | 3.95          |                                          |                                         | parquet  | 145     |         |                       |        |                 |                             |                       |                     |  |
| Kongressvestibül                       | 953          | 4.15          | 583                                      | 1,525                                   | terrazzo |         |         |                       |        |                 |                             |                       |                     |  |
| Gartensaal 1 A-C                       | 519          | 4.25          |                                          |                                         | terrazzo | 600     | 378     |                       |        | 330             | 432                         | 348                   | 648                 |  |
| Gartensaal 1 A-B                       | 370          | •             | •                                        |                                         | terrazzo | 518     | 249     | 84                    | •••••  | 280             | 323                         | 280                   | 450                 |  |
| Gartensaal 1 B-C                       | 342          | •             | •                                        |                                         | terrazzo | 300     | 234     | 76                    | •••••  | 230             | 283                         | 204                   | 300                 |  |
| Gartensaal 1 A                         | 174          | •             | •                                        |                                         | terrazzo | 182     | 94      | 48                    |        | 140             | 160                         | 112                   | 219                 |  |
| Gartensaal 1 B                         | 196          | •             | •                                        |                                         | terrazzo | 232     | 96      | 48                    |        | 140             | 200                         | 112                   | 257                 |  |
| Gartensaal 1 C                         | 146          | •             | •                                        |                                         | terrazzo | 169     | 76      | 48                    | •••••  | 110             | 120                         | 112                   | 192                 |  |
| Gartensaal 2                           | 338          |               | •                                        |                                         | terrazzo | 473     | 258     | 86                    | •••••  | 240             | 320                         | 228                   | 430                 |  |
| Gartensaalfoyer                        | 494          |               | •                                        |                                         | terrazzo | •       |         |                       | •••••• |                 | •                           | 268                   | 520                 |  |
| Gartensaal 1<br>with Foyer             | 1,013        |               |                                          |                                         | terrazzo |         |         |                       |        | 780             |                             | 680                   | 1,415               |  |
| Gartensaal 2<br>with Foyer             | 832          |               |                                          |                                         | terrazzo |         |         |                       |        | 670             |                             | 436                   | 916                 |  |
| Gartensaal 1+2<br>with Foyer           | 1,351        |               | 987                                      | 1,916                                   | terrazzo |         |         |                       |        | 990             | 1,248                       | 768                   | 1,738               |  |
| Seezimmer 1 A-C                        | 174          |               |                                          |                                         | parquet  | 171     | 70      |                       |        | 120             | 97                          | 112                   | 219                 |  |
| Seezimmer 1A                           | 58           |               |                                          |                                         | parquet  | 50      | 31      | 21                    | 28     | 30              | 48                          | 50                    | 50                  |  |
| Seezimmer 1B                           | 55           |               |                                          |                                         | parquet  | 50      | 31      | 21                    | 28     | 30              | 48                          | 50                    | 50                  |  |
| Seezimmer 1C                           | 56           |               |                                          |                                         | parquet  | 55      | 31      | 20                    | 28     | 30              | 48                          | 55                    | 55                  |  |
| Seezimmer 2                            | 115          |               |                                          |                                         | parquet  | 50      | 43      | 28                    | 36     | 50              |                             | 50                    | 50                  |  |
| Seezimmer 3                            | 85           |               |                                          |                                         | parquet  | 50      | 49      | 29                    | 36     | 40              | 50                          | 50                    | 50                  |  |
| Seezimmer 4                            | 60           |               |                                          |                                         | parquet  | 60      | 28      | 21                    | 27     |                 | 34                          | 44                    | 78                  |  |
| Seezimmer 3+4                          | 145          |               |                                          |                                         | parquet  | 150     | 85      |                       |        | 80              | 80                          | 84                    | 187                 |  |