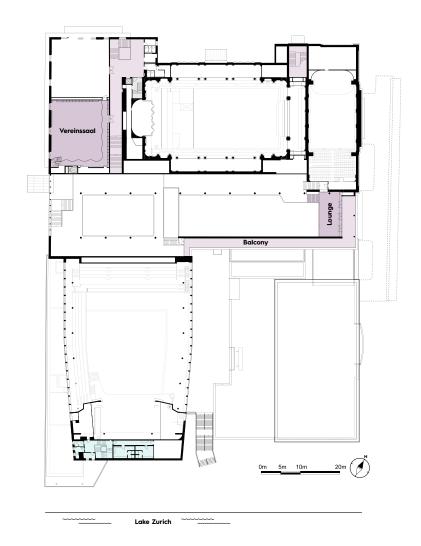

### **LEVELS PLAN**

Scan and visit Zurich Convention Center
ZURICHCONVENTIONCENTER.COM/TOUR

LEVEL 0 LEVEL 1

- 1 Tonhalle Entrance
- **©** Zurich Convention Center Entrance
- Restaurant Entrance
- Gartensaal Entrance

- Seezimmer Entrance
- 2 Zurich Convention Center Entrance
- Vortrags- & Vereinssäle Entrance

LEVEL 2 LEVEL 3