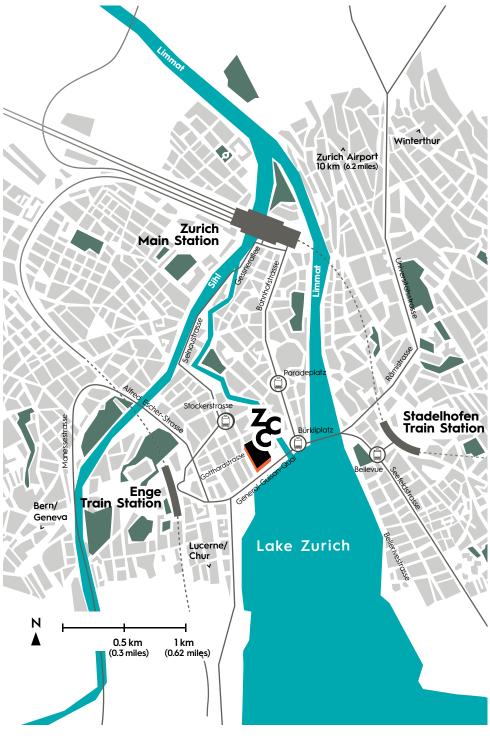

#### WHERE WE ARE

The newly refurbished Zurich
Convention Center and historic
Tonhalle complex are situated
in the heart of the city, so our event
venue not only offers a unique
view of Lake Zurich and the
mountains, but also the opportunity
to welcome guests from around
the world in a central location.

#### **HOTELS ON OUR DOORSTEP**

Thanks to its central location, you will quickly be able to fall into a comfortable bed after you have visited Zurich Convention Center. The excellent transport links within Zurich and the surrounding area provide easy access to over 15,000 hotel beds, of which 1,000 are within walking distance of the Center.

#### NO NEED TO COMPROMISE

From a venerable luxury hotel on the banks of the River Limmat to a modern designer hotel in the old town, you are sure to find a wide range of accommodation in the immediate vicinity of Zurich Convention Center. Our Consulting Team will be glad to help you choose the right overnight options for group events. We are only too happy to advise you when selecting and booking your hotel – and you will benefit from a 'best price' guarantee.