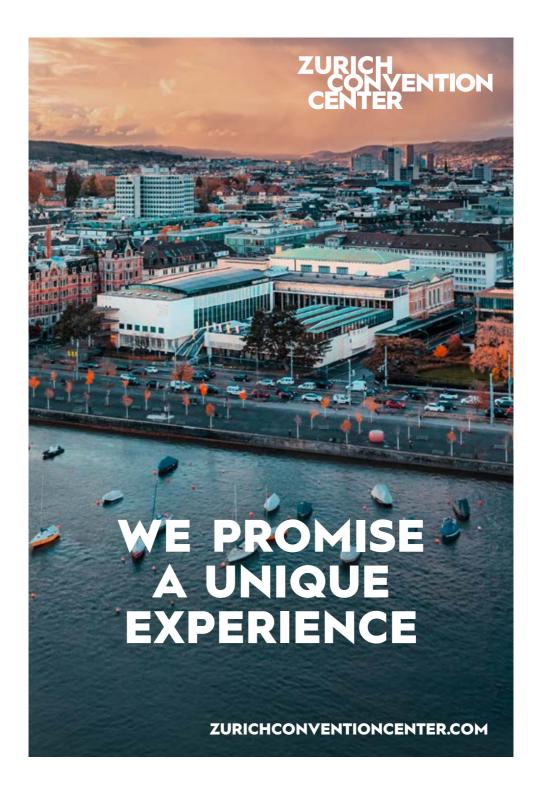

Our view of the Alpine panorama: only the waters of Lake Zurich separate Zurich Convention Center from the Swiss mountains.

We have a total of 4,500 seats just waiting to be filled, so come and experience events, concerts and culinary highlights while enjoying the best view of Lake Zurich and the mountains. And not only if you are one of our guests, but as an event organizer too.

Zurich Convention Center is a modern event venue in a central location that will impress you with its unique architecture and individual flair. Since 2019, our commercial operations have also been certified as sustainable, ranging from the foyer to our event premises and catering outlets. This means you will be helping the planet at the same time as creating some wonderful memories.