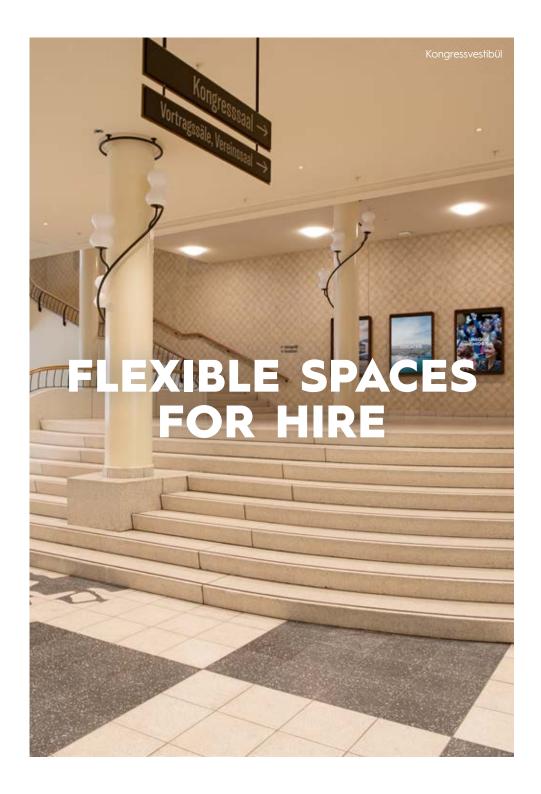

## AS DIVERSE AS THE EVENTS IT HOSTS

With 5,300 m<sup>2</sup> available for events, a total of 4,500 seats, and more than 20 rooms and foyers, Zurich Convention Center is a unique venue. No other location in the heart of Zurich offers such flexible and individual options.

If requested, almost every room or area can be made bigger or smaller, divided up, or extended to include any additional space that adjoins it. The way the complex is split into different buildings and levels also allows you to simultaneously conduct several events or breakout sessions.