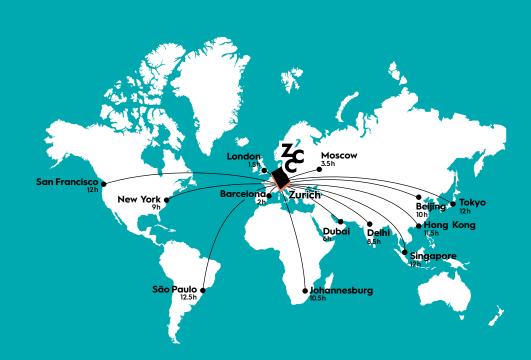

### CONNECTED TO THE WIDER WORLD

Situated in the heart of Europe, Zurich enjoys ideal transport links. Direct flights from 190 destinations in 68 countries will bring you to our city. Moreover, it only takes 20 minutes to travel from the airport to the Convention Center.

# AT THE BEATING HEART OF THE CITY

- VIEWS OF THE ALPINE PANORAMA
- ONLY A SHORT RIDE FROM THE AIRPORT
- IDEAL PUBLIC TRANSPORT CONNECTIONS
- OVER 15,000 HOTEL BEDS